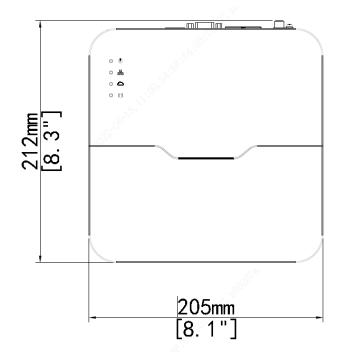

|                |
| People counting             | People Flow Counting, Crowd Density Monitoring                                                                                                                                                      |                |
| Smart Intrusion             | Total 4-ch                                                                                                                                                                                          |                |



EN 55032: 2015, EN 61000-3-3: 2013, EN IEC 61000-3-2: 2019, EN 55035: 2017

Certification
Certification

CE

FCC

CE, FCC, UL, RoHS, WEEE

Part15 Subpart B, ANSI C63.4



### **Dimensions**





## **Rear Panel**

Take NVR501-04B-LP4 for example



#### Zhejiang Uniview Technologies Co., Ltd.

Building No.10, Wanlun Science Park, Jiangling Road 88, Binjiang District, Hangzhou, Zhejiang, China

Email: overseasbusiness@uniview.com; globalsupport@uniview.com http://sgcdn.uniview.com

 $\hbox{@2022 Zhejiang Uniview Technologies Co., Ltd. All rights reserved.}\\$ 

\* Product specifications and availability are subject to change without notice.