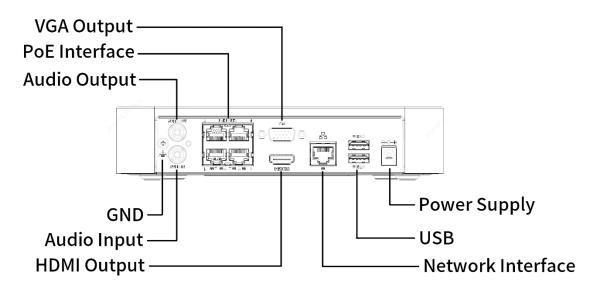

|                |
| People counting             | People Flow Counting, Crowd Density Monitoring                                                                                                                                                      |                |
| Smart Intrusion             | Total 4-ch                                                                                                                                                                                          |                |



EN 55032: 2015, EN 61000-3-3: 2013, EN IEC 61000-3-2: 2019, EN 55035: 2017

Certification
Certification

CE

FCC

CE, FCC, UL, RoHS, WEEE

Part15 Subpart B, ANSI C63.4



### **Dimensions**





## **Rear Panel**

Take NVR501-04B-LP4 for example



#### Zhejiang Uniview Technologies Co., Ltd.

Building No.10, Wanlun Science Park, Jiangling Road 88, Binjiang District, Hangzhou, Zhejiang, China

Email: overseasbusiness@uniview.com; globalsupport@uniview.com http://sgcdn.uniview.com

 $\hbox{@2022 Zhejiang Uniview Technologies Co., Ltd. All rights reserved.}\\$ 

\* Product specifications and availability are subject to change without notice.