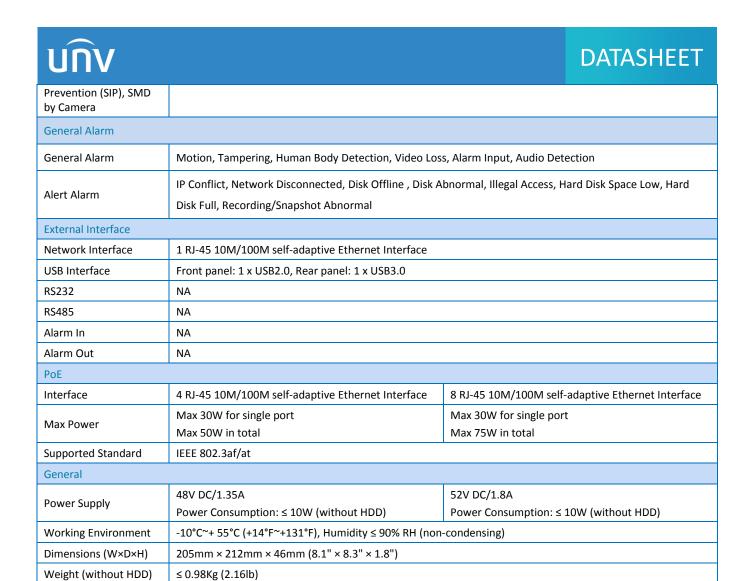

# **Specifications**

| Model                       | NVR501-04B-LP4                                                                                                                                                                                      | NVR501-08B-LP8 |
|-----------------------------|-----------------------------------------------------------------------------------------------------------------------------------------------------------------------------------------------------|----------------|
| Video/Audio Input           |                                                                                                                                                                                                     |                |
| IP Video Input              | 4-ch                                                                                                                                                                                                | 8-ch           |
| Audio Input                 | 1-ch, RCA                                                                                                                                                                                           |                |
| Network                     |                                                                                                                                                                                                     |                |
| Incoming Bandwidth          | 80Mbps                                                                                                                                                                                              |                |
| Outgoing Bandwidth          | 64Mbps                                                                                                                                                                                              |                |
| Remote Users                | 128                                                                                                                                                                                                 |                |
| Protocols                   | TCP/IP, P2P, UPnP, NTP, DHCP, PPPoE, HTTP, HTTPS, DNS, DDNS, SNMP, SMTP                                                                                                                             |                |
| Browser                     | IE(IE10/11) for Windows                                                                                                                                                                             |                |
|                             | Firefox (version 52.0 and above) for Windows                                                                                                                                                        |                |
|                             | Chrome(version 45 and above) for Windows                                                                                                                                                            |                |
|                             | Edge(version 79 and above) for Windows                                                                                                                                                              |                |
| Video/Audio Output          |                                                                                                                                                                                                     |                |
| HDMI/VGA Output             | HDMI: 4K (3840x2160)@30, 1920x1080p@60, 1920x1080p@50, 1600x1200@60, 1280x1024@60, 1280x720@60, 1024x768@60 VGA: 1920x1080p@60, 1920x1080p@50, 1280x1024@60, 1600x1200@60, 1280x720@60, 1024x768@60 |                |
| Recording Resolution        | 8MP/6MP/5MP/4MP/3MP/1080p/960p/720p/D1/2CIF/CIF                                                                                                                                                     |                |
| Audio Output                | 1-ch, RCA                                                                                                                                                                                           |                |
| Two-way Audio               | 1-ch, RCA(Using the audio input and output)                                                                                                                                                         |                |
| Audio Compression           | G.711A, G.711U                                                                                                                                                                                      |                |
| Synchronous Playback        | 4-ch                                                                                                                                                                                                | 8-ch           |
| Liveview display            | 1/4                                                                                                                                                                                                 | 1/4/6/8/9      |
| Corridor Mode Screen        | 3/4                                                                                                                                                                                                 | 3/4/5/7/9      |
| Snapshot                    |                                                                                                                                                                                                     |                |
| FTP/Schedule/Event Snapshot | 4-ch snapshot, up to D1 resolution                                                                                                                                                                  |                |
| Decoding                    |                                                                                                                                                                                                     |                |
| Decoding format             | Ultra 265/H.265                                                                                                                                                                                     |                |
| Live view/Playback          | 8MP/6MP/5MP/4MP/3MP/1080p/960p/720p/D1/2CIF/CIF                                                                                                                                                     |                |
| Capability                  | 4 x 4K@30, 6 x 5MP@30, 8 x 4MP@30, 9 x 4MP@25, 10 x 3MP@30, 16 x 1080p@30                                                                                                                           |                |
| Hard Disk                   |                                                                                                                                                                                                     |                |
| SATA                        | 1 SATA interfaces                                                                                                                                                                                   |                |
| Capacity                    | Up to 6TB for each disk                                                                                                                                                                             |                |
| Smart                       |                                                                                                                                                                                                     |                |
| VCA Detection by<br>Camera  | Intrusion Detection, Cross Line Detection, Enter Area, Leave Area, Defocus Detection, Scene Change Detection, Object Left Behind, Object Removed, Auto Tracking, SMD(Smart Motion Detection)        |                |
| VCA Search                  | Behavior Search, People Counting Report                                                                                                                                                             |                |
| People counting             | People Flow Counting, Crowd Density Monitoring                                                                                                                                                      |                |
| Smart Intrusion             | Total 4-ch                                                                                                                                                                                          |                |